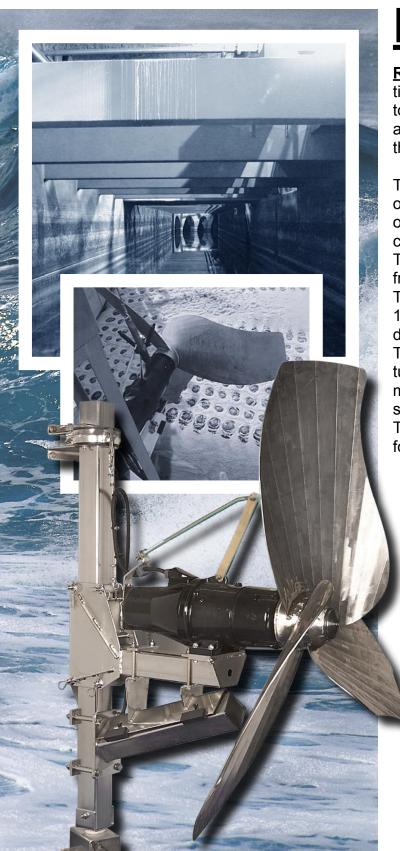

## **RVPG:**

**RVPG** is primary used in large tanks with active waste water where large quantities have to be in full suspension/constant movement at a gentle way to prevent sedimentation of the sludge.

The shape and the dimension of the two or three bladed propeller are designed for optimum output and utilization of the energy consumption.

The diameter of the propeller is as standard from  $\emptyset 1700 - \emptyset 2100$ mm.

The PVPG is available with motor size from 1,1 – 5,5kW (27 – 119 o/min.) that through a double planetary gear ensures the best ratio. The engine is secured with three temperature sensors plus leakage sensor. Furthermore the flowmaker has mechanical shaft seals